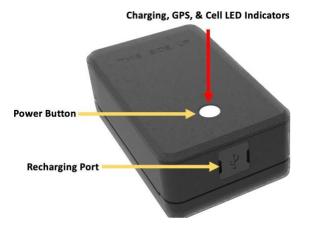

## **Rechargeable Battery User Guide**

Rechargeable device includes a rechargeable 2600 mAh battery. *The device is shipped with approximately 35% charge due to lithium battery shipping restrictions.* The device has three LED lights on the top of the device to indicate the status for each of the following:

- Battery Charging Status (Red)
- GPS (Green)
- Cell (Blue)

Length 3.13 inches, Width 1.97 inches, Height 0.91 inches

**Power Button:** Pressing the Power Button down for five seconds turns the device on. Once on, the power button will not power off the device.

**Charging:** This device can be charged using a standard 5V power supply/charger and USB Type-C Cable. It will charge in both powered-on and off modes. The Power LED will blink red while charging and change to a solid red LED once fully charged. The maximum time to be fully charged is roughly 3 hours.